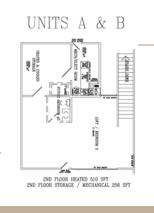

## Townhomes

- 1,506 Sft First Floor •
- 510 Sft 2nd Floor Level Bedroom/Loft •
- 2,016 Sft Total Finished ۲
- 256 Sft Second Floor Level • Conditioned Storage / Mechanical Space
- 2,272 Sft Total Conditioned Space •
- 432 Sft Main Garage •
- 35 Sft Front Porch
- 282 Sft Rear Concrete Patio