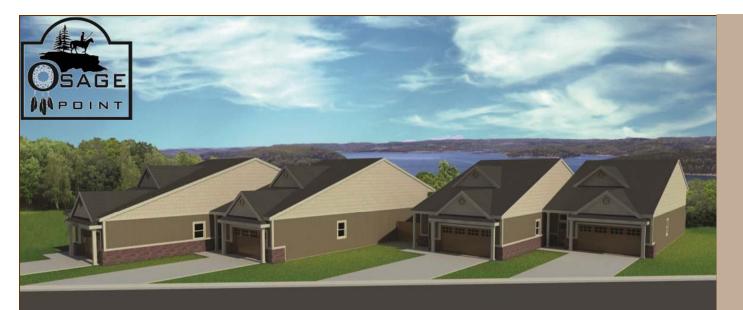

### **Osage Point Vision**

Osage Point Townhomes will be the most aggressive single family residential construction project in Fairfield Bay in more than 25 years!

- Osage Point Townhomes will be a 20 unit townhome development consisting of 10 buildings with 2 units per building!
- Osage Point, with a stunning panoramic view of eastern Greers Ferry Lake, looks down from a height of up to 1150 feet!
- Osage Point Townhomes offer a panoramic view from the kitchen, living room, master bedroom, dining room, loft, patio, and even the front entry!
- The Osage Point open floor plan has 1506 square feet of main level living space, ADA assessable and 510 square feet of bedroom loft, conditioned storage space on the second level! Base unit: 3Br, 2 Baths.
- Osage Point Townhomes are functionally designed with features that include dramatic high sloping ceilings, large windows, floor coverings of hardwood, ceramic tile, carpet, and granite countertops!
- Osage Point offers a feature not known to be offered anywhere else in our area. This would be the "Toy House". A large optional disconnected garage to accommodate the "toys" of your life.

# **O**SAGE POINT

LUXURY