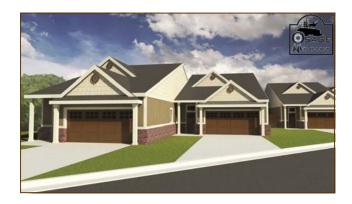

### **Osage Point Vision**

Osage Point Townhomes will be the most aggressive single family residential construction project in Fairfield Bay in more than 25 years!

- Osage Point Townhomes will be a 20 unit townhome development consisting of 10 buildings with 2 units per building!
- Osage Point, with a stunning panoramic view of eastern Greers Ferry Lake, looks down from a height of up to 1150 feet!
- Osage Point Townhomes offer a panoramic view from the kitchen, living room, master bedroom, dining room, loft, patio, and even the front entry!
- The Osage Point open floor plan has 1506 square feet of main level living space, ADA assessable and 510 square feet of bedroom loft, conditioned storage space on the second level! Base unit: 3Br, 2 Baths.
- Osage Point Townhomes are functionally designed with features that include dramatic high sloping ceilings, large windows, floor coverings of hardwood, ceramic tile, carpet, and granite countertops!
- Osage Point offers a feature not known to be offered anywhere else in our area. This would be the "Toy House". A large optional disconnected garage to accommodate the "toys" of your life.