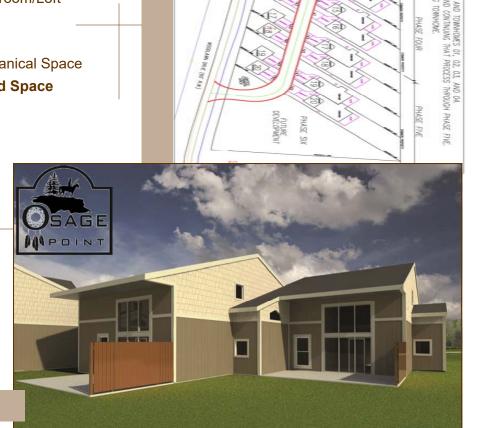

### **Osage Point Vision**

Osage Point Townhomes will be the most aggressive single family residential construction project in Fairfield Bay in more than 25 years!

- Osage Point Townhomes will be a 20 unit townhome development consisting of 10 buildings with 2 units per building!
- Osage Point, with a stunning panoramic view of eastern Greers Ferry Lake, looks down from a height of up to 1150 feet!
- Osage Point Townhomes offer a panoramic view from the kitchen, living room, master bedroom, dining room, loft, patio, and even the front entry!
- The Osage Point open floor plan has 1506 square feet of main level living space, ADA assessable and 510 square feet of bedroom loft, conditioned storage space on the second level! Base unit: 3Br, 2 Baths.
- Osage Point Townhomes are functionally designed with features that include dramatic high sloping ceilings, large windows, floor coverings of hardwood, ceramic tile, carpet, and granite countertops!
- Osage Point offers a feature not known to be offered anywhere else in our area. This would be the "Toy House". A large optional disconnected garage to accommodate the "toys" of your life.

## Townhomes

- 1,506 Sft First Floor •
- 510 Sft 2nd Floor Level Bedroom/Loft •
- 2,016 Sft Total Finished ۲
- 256 Sft Second Floor Level • Conditioned Storage / Mechanical Space
- 2,272 Sft Total Conditioned Space •
- 432 Sft Main Garage •
- 35 Sft Front Porch
- 282 Sft Rear Concrete Patio

12500

SITE PLAN

Mark (80)

118

EVELOPME

PHASE

EACH PHASE WILL BE PRODUCED IN NUMERICA TWO CONSTRUCTION WILL BEGIN WHEN PHASE ONE IS ;

TOYHOUSES WILL

TRUCTED AS TH

H TWO IS

PHASE SEVEN

CLL09142016