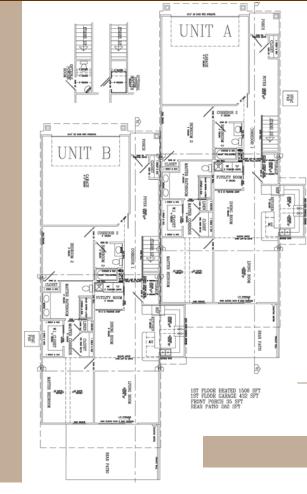

## Townhomes

- 1,506 Sft First Floor •
- 510 Sft 2nd Floor Level Bedroom/Loft •
- 2,016 Sft Total Finished ۲
- 256 Sft Second Floor Level • Conditioned Storage / Mechanical Space
- 2,272 Sft Total Conditioned Space •
- 432 Sft Main Garage •
- 35 Sft Front Porch
- 282 Sft Rear Concrete Patio